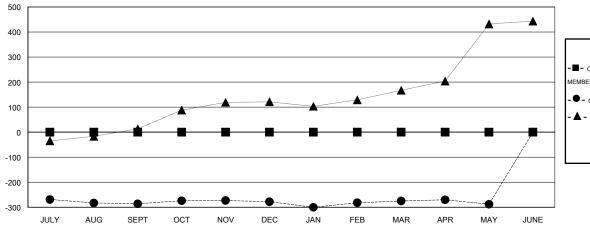

#### GOALS AND ACTUAL MEMBERS CUMULATIVE

ASSESSMENT DATA

| -■- CURRENT YEAR GOALS FOR NEW | , |
|--------------------------------|---|
| MEMBERS                        |   |

- CURRENT YEAR ACTUAL MEMBERS

- LAST YEAR ACTUAL MEMBERS

| DROPPED CLUBS: 1 |     |
|------------------|-----|
| DROPPED MEMBERS  |     |
| DECEASED         | 5   |
| CLUB CANCELLED   | 24  |
| OTHER            | 470 |
| TOTAL            | 499 |

|                          |                    | Members                    |                              |                             |  |
|--------------------------|--------------------|----------------------------|------------------------------|-----------------------------|--|
| RESULTS FOR 2013-2014    |                    |                            |                              |                             |  |
| QUARTER                  | NEW MEMBER<br>GOAL | ACTUAL TOTAL MEMBERS ADDED | ACTUAL<br>DROPPED<br>MEMBERS | ACTUAL NET<br>GAIN/<br>LOSS |  |
| JULY/AUG/SEPT            | 0                  | 51                         | 337                          | -286                        |  |
| OCT/NOV/DEC  JAN/FEB/MAR | 0                  | 84<br>52                   | 76<br>49                     | 8                           |  |
| APR/MAY/JUNE             | 0                  | 24                         | 37                           | -13                         |  |