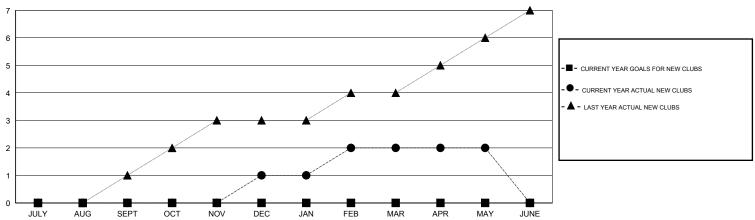

#### GOALS AND ACTUAL NEW CLUBS CUMULATIVE

# GMT: Mahesh Pasqual LOCATION INDIA GMT CA 6

| Clubs RESULTS FOR 2013-2014                        |             |                  |                  |                  |  |  |
|----------------------------------------------------|-------------|------------------|------------------|------------------|--|--|
|                                                    |             |                  |                  |                  |  |  |
| JULY/AUG/SEPT OCT/NOV/DEC JAN/FEB/MAR APR/MAY/JUNE | 0<br>0<br>0 | 0<br>1<br>1<br>0 | 0<br>0<br>1<br>0 | 0<br>1<br>0<br>0 |  |  |